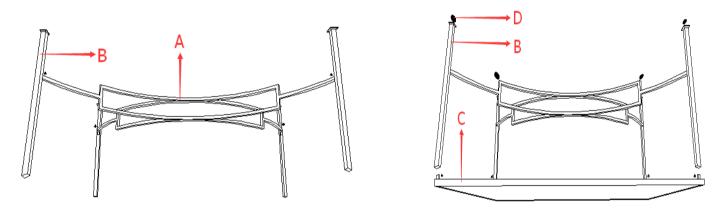

Assembly Instruction Item :24634

| Α | Stretchers | 1 PC  | С | Top Frame | 1 PC  |
|---|------------|-------|---|-----------|-------|
| В | Legs       | 4 PCS | D | Felt Pad  | 4 PCS |
| E | Glass Top  | 1 PC  | F | Screws    | 8 PCS |
| G | Wrench     | 1 PC  |   |           |       |

Parts/Hardware list

1. Take the parts carefully out of the carton, and place them on a flat and soft surface, making sure that the parts will not be damaged.

- 2. Assemble the Stretcher(A) Legs(B) together using 4 Screws like below picture (1). Please make sure all screw holes face to feet side.
- 3. Assemble the Legs(B) to Top Frame(C) using 4 Screws like picture 2.
- 4. Stick the Felt Pad(D) on the bottom of the Legs(B)

(1)

(2)

5. Turn over table and place the Glass Top(E) on top frame (C).