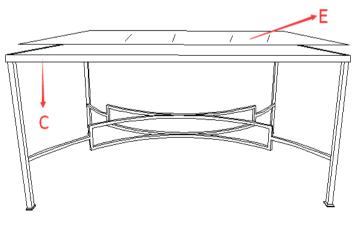

Assembly Instruction Item :24634

| Α | Stretchers | 1 PC  | С | Top Frame | 1 PC  |
|---|------------|-------|---|-----------|-------|
| В | Legs       | 4 PCS | D | Felt Pad  | 4 PCS |
| E | Glass Top  | 1 PC  | F | Screws    | 8 PCS |
| G | Wrench     | 1 PC  |   |           |       |

(1)

(2)

5. Turn over table and place the Glass Top(E) on top frame (C).